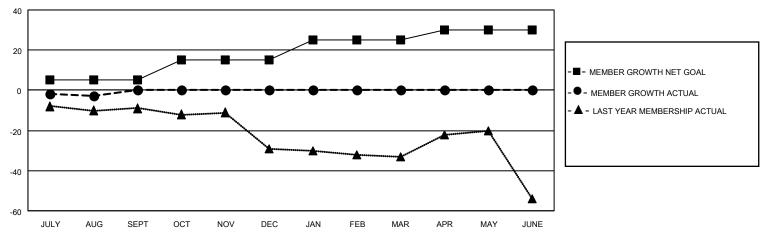

## GOALS AND ACTUAL MEMBERS CUMULATIVE

| DROPPED CLUBS: 0 |    | 8 CLUBS OF 56 ADDED 1 OR<br>MORE NEW MEMBERS | GENDER DISTRIBUTION                |              |  |
|------------------|----|----------------------------------------------|------------------------------------|--------------|--|
|                  |    | WORL NEW WEWBERO                             | MALE                               | 465 (41.67%) |  |
|                  |    |                                              | FEMALE                             | 650 (58.24%) |  |
| DROPPED MEMBERS  |    |                                              | NON BINARY                         | 0 (0.00%)    |  |
| DECEASED         | 0  |                                              | PREFER NOT TO ANSWER               | 1 (0.09%)    |  |
| CLUB CANCELLED   | 0  | CLICK HERE FOR CUMULATIVE                    | TOTAL FAMILY UNIT MEMBERS 20       |              |  |
| OTHER            | 17 | MEMBERSHIP DATA                              |                                    |              |  |
| TOTAL            | 17 |                                              | FAMILY MEMBERS PAYING HALF DUES 10 |              |  |
|                  |    |                                              |                                    |              |  |